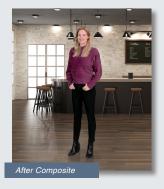

## Professional, Wrinkle-Free, and Ready in Minutes!

When you need a completely seamless, wrinklefree green screen with head-to-toe coverage, the GS80-FS Portable Green Screen delivers unmatched quality and convenience. Featuring Pro Cyc's exclusive Pro Matte® IV chroma key material, trusted by professional studios worldwide, this 80-inch wide by 14-foot-long green screen won't wrinkle or crease like fabric, ensuring the cleanest compositing for virtual production.

- Full-Body Coverage Perfect for one or two people needing head-to-toe green screen effects.
- Highly Durable & Easy to Clean Low-reflectance surface cleans easily with
- household cleaners.