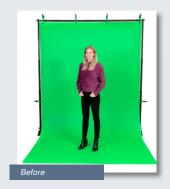

## Professional, Wrinkle-Free, and Ready in Minutes!

When you need a completely seamless, wrinklefree green screen with head-to-toe coverage, the GS80-FS Portable Green Screen delivers unmatched quality and convenience. Featuring Pro Cyc's exclusive Pro Matte® IV chroma key material, trusted by professional studios worldwide, this 80-inch wide by 14-foot-long green screen won't wrinkle or crease like fabric, ensuring the cleanest compositing for virtual production.

- Full-Body Coverage Perfect for one or two people needing head-to-toe green screen effects.
- Highly Durable & Easy to Clean Low-reflectance surface cleans easily with
- household cleaners.