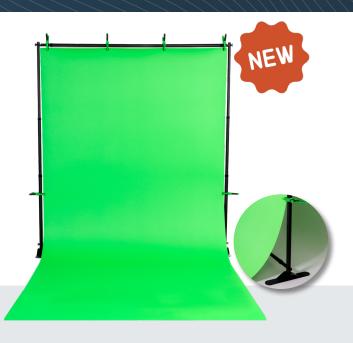

## **GS80-FS Portable Green Screen**

## Professional, Wrinkle-Free, and Ready in Minutes!

When you need a completely seamless, wrinklefree green screen with head-to-toe coverage, the GS80-FS Portable Green Screen delivers unmatched quality and convenience. Featuring Pro Cyc's exclusive Pro Matte® IV chroma key material, trusted by professional studios worldwide, this 80-inch wide by 14-foot-long green screen won't wrinkle or crease like fabric, ensuring the cleanest compositing for virtual production.

## What's Included?

- ▼ 80" W x 14' L Pro Matte® IV Green Screen Material
- ✓ Lightweight, Adjustable Aluminum Stand (with carrying case)
- Six Heavy-Duty Pro Cyc Clamps
- All Hardware Required for Easy Assembly